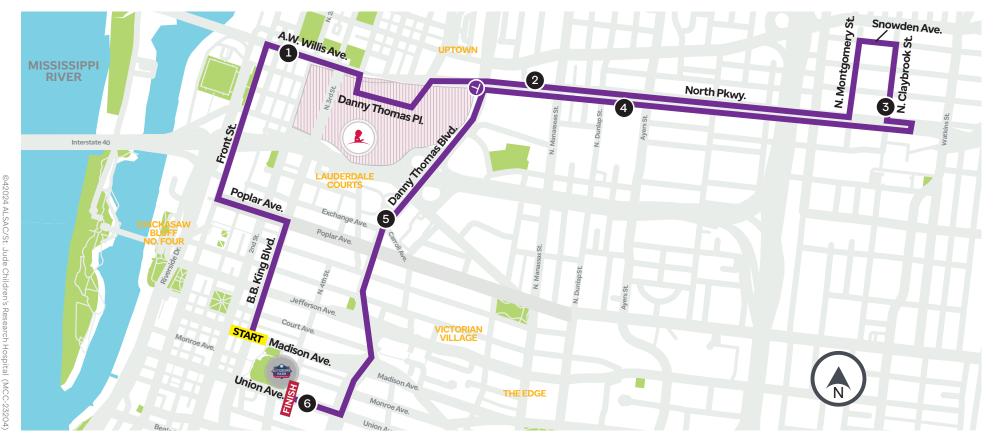

## **2024 10K COURSE MAP**

AND TURN-BY-TURN

- START: On B.B. King Blvd. at the intersection of Madison Ave.
- Turn left onto Poplar Ave.
- Turn right onto Front St.

10K START: 7:00 a.m.

- Turn right onto A.W. Willis Ave.
- MILE 1: On A.W. Willis Ave. (near intersection of Center Ln.)
- > Turn right through the 4th St. Gate into the St Jude Campus
- ♠ Turn left onto Danny Thomas Place

- Follow the route through St. Jude Campus
- Turn right onto A.W. Willis Ave. to exit
- Continue straight onto North Pkwy.
  - MILE 2: On North Pkwy. (near Manassas St.)
  - Turn left onto Montgomery St.
  - Turn right onto Snowden Ave.
  - Turn right onto Claybrook St.
  - MILE 3: On North Pkwy. (near Claybrook St.)
  - ← Turn left onto North Pkwy.

- Take the turnaround near Watkins St.
- Continue west on North Pkwy.
- MILE 4: On North Pkwy. (between Ayers St. and Dunlap St.)
- 4 Turn left onto Danny Thomas Blvd.
- MILE 5: On Danny Thomas Blvd. (near Carroll Ave.)
- Head up exit ramp toward Union Ave.
- Turn right onto Union Ave.
- MILE 6: On Union Ave.
- FINISH: On Union Ave., adjacent to AutoZone Park.